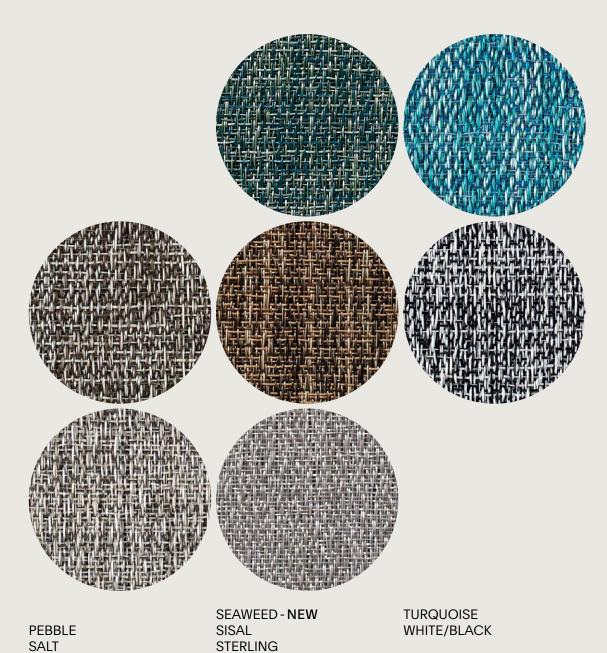

# **Ikat**<sup>m</sup>

**FAWN** 

BONE DARK GREEN

DARK BROWN DEEP GREY

STONE

SLATE WALNUT

TWEED WHITE/SILVER

Mosaic<sup>m</sup> Rugs

Rugs

**TOPAZ** 

**BLUE** 

PLUM - NEW

**GREY** 

WHITE/BLACK

P-Core

27