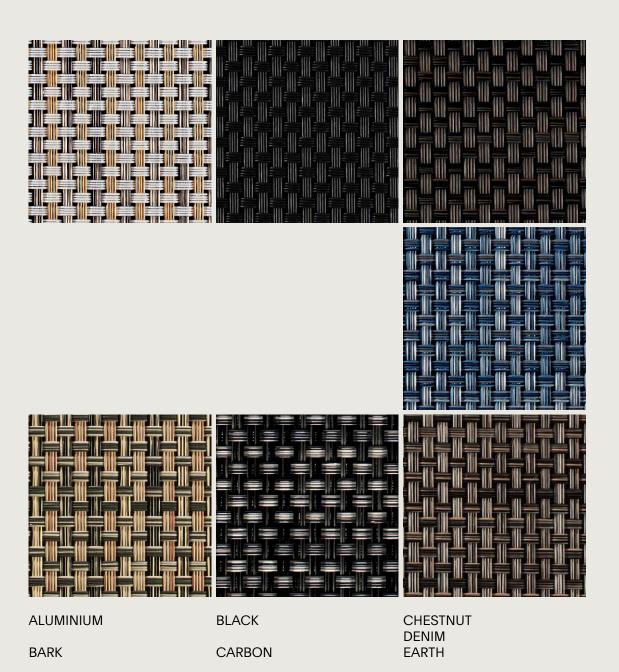

# Basketweave<sup>™</sup>

BARK CARBON CHESTNUT EARTH GALVANIZED STEEL **GLACIER** 

LATTE

MARBLE MINERAL BLUE OYSTER PLATINUM TITANIUM