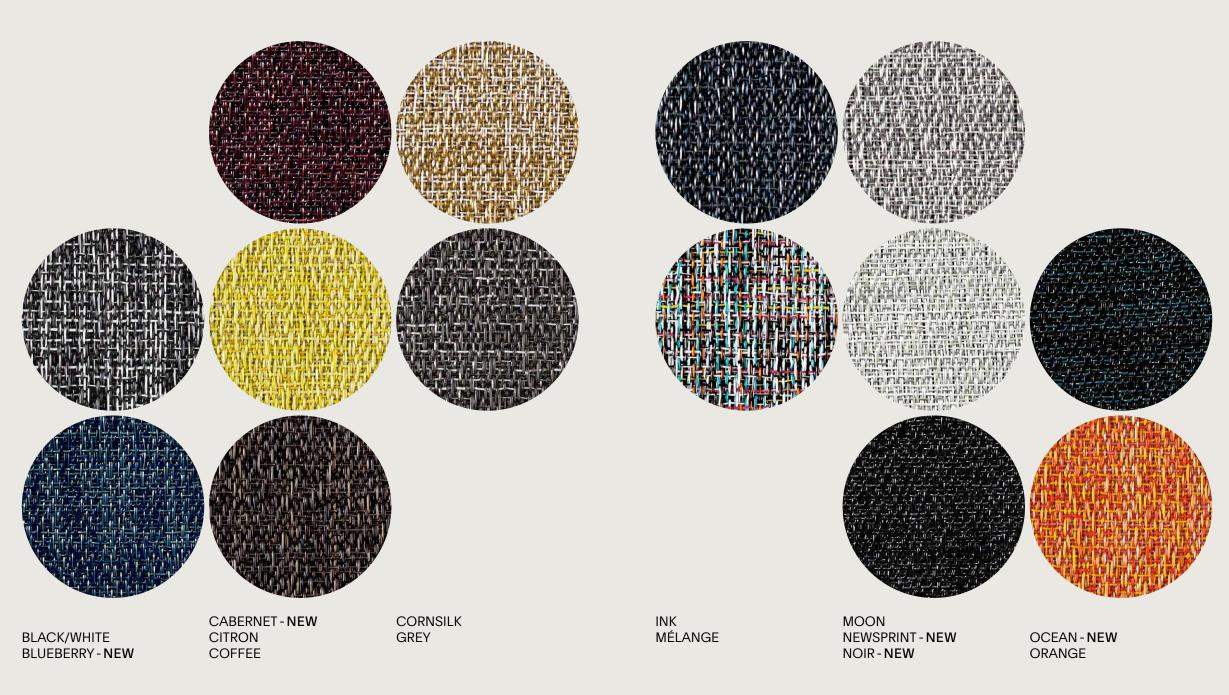

pe III)

Made of sturdy woven vinyl with a polyester core, this textile offers wall protection performance appropriate for all applications, including high-traffic commercial applications. The upholstery is also appropriate for all applications, including high-traffic commercial applications. It is easy to maintain and can be used both indoors and outdoors.

















### FG-Core | Wall Textiles (Category VI, Type III)

Wall protection performance appropriate for all applications, including high traffic commercial applications.









BackLess®

chilewichcontract.com 37

# $Bamboo^{\text{\tiny{M}}}$



# Basketweave<sup>™</sup>



BARK CARBON CHESTNUT EARTH GALVANIZED STEEL **GLACIER** 

LATTE

MARBLE MINERAL BLUE OYSTER PLATINUM TITANIUM



# Basketweave<sup>™</sup>



# Bouclé™













# Lattice

Window Coverings



MINERAL



CAVIAR GOLD SILVER

# Ikat

















DARK GREEN

DEEP GREY FAWN SLATE STONE



WALNUT

TWEED

WHITE/SILVER



DARK BROWN

BONE

# Mini Basketweave™





BackLess® Wall Textiles, Upholstery Fabric

# Plaid

BackLess® Wall Textiles, Window Coverings









GREY

PLUM - **NEW** 

WHITE/BLACK







**GREY** 

MULTI

TAN



BLUE



# Reed

### BackLess® Wall Textiles, Window Coverings

# Rib Weave™

BackLess® Wall Textiles









COCONUT

PEARL







HICKORY









MERCURY

ONYX





### BackLess® Wall Textiles, Window Coverings



BackLess® Wall Textiles, Window Coverings



LIMESTONE SHADOW SNOW





articularitation in termination in a production of the control of

**LEAD** 

BLUSH

DOVE

articulaturis and a control of the