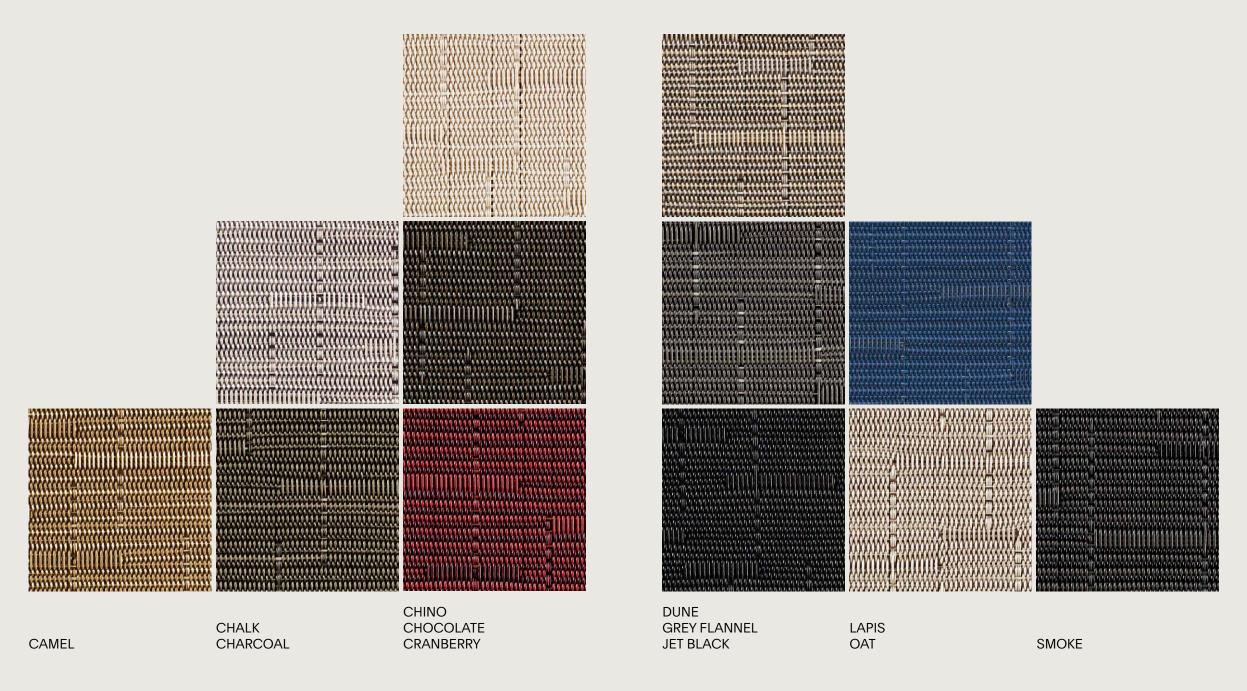

# Bouclé™

MIDNIGHT ONYX

PLUM

TOBACCO STORM

 $_{\text{\tiny Rugs}} \quad Frost^{\text{\tiny TM}}$ 

Rugs

GREY MINERAL

Tiles, Planks, Rolls, Rugs