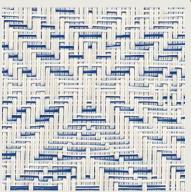

outdoors.







### FG - Core | Tiles, Planks, Rolls, and Rugs

Made of sturdy woven vinyl with a fiberglass core for trouble-free seaming, this textile is engineered for durability in even the most highly trafficked areas. It is appropriate for all applications, including heavy-duty commercial applications.



















chilewichcontract.com

 $Bamboo^{\scriptscriptstyle\mathsf{TM}}$ 







LATTE

MARBLE MINERAL BLUE OYSTER PLATINUM TITANIUM

CHESTNUT





# Bouclé™















MIDNIGHT ONYX

PLUM

TOBACCO STORM



 $_{\text{\tiny Rugs}} \quad Frost^{\text{\tiny TM}}$ 

Rugs





GREY MINERAL

Tiles, Planks, Rolls, Rugs

# **Ikat**<sup>m</sup>







**FAWN** 





BONE DARK GREEN

DARK BROWN DEEP GREY

STONE

SLATE WALNUT

TWEED WHITE/SILVER



Mosaic<sup>m</sup> Rugs

Rugs







**TOPAZ** 

**BLUE** 

PLUM - NEW

**GREY** 

WHITE/BLACK

P-Core

27

# Reed



GREY MULTI TAN





CLOUD - **NEW** CLOVE SANDBAR

SEAFOAM - NEW SEASHELL STEEL - NEW





# Shade™





BIRCH CHROME HICKORY



# $Speckle^{\scriptscriptstyle{\mathsf{TM}}}$

Tiles, Planks, Rolls, Rugs













BLUE

**MERCURY** 

ONYX

TAUPE

BLUE

GREY

WHITE/BLACK



D Cou

P - Core

# Textiles Collection



Wall, Window, Upholstery

# Textiles Icons

### P-Core | Windows, Upholstery, and Wall Textiles (Category VI, Type III)

Made of sturdy woven vinyl with a polyester core, this textile offers wall protection performance appropriate for all applications, including high-traffic commercial applications. The upholstery is also appropriate for all applications, including high-traffic commercial app