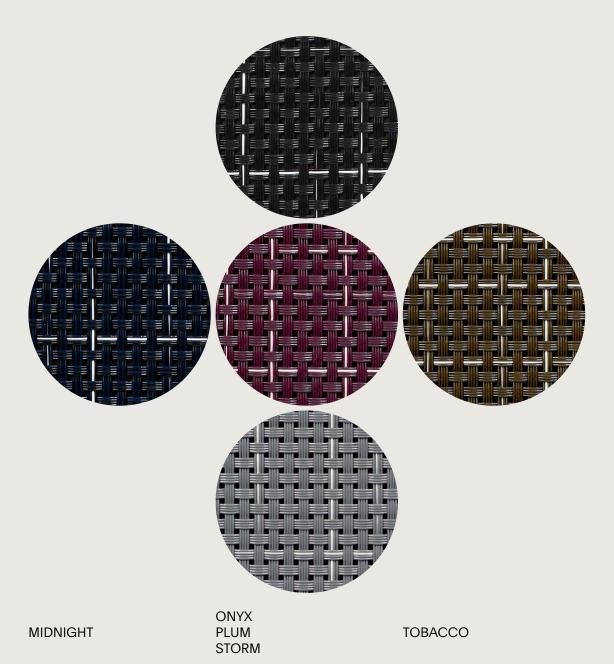

# Bouclé™

MIDNIGHT ONYX

PLUM

TOBACCO STORM

 $_{\text{\tiny Rugs}} \quad Frost^{\text{\tiny TM}}$ 

Rugs

GREY MINERAL

Tiles, Planks, Rolls, Rugs