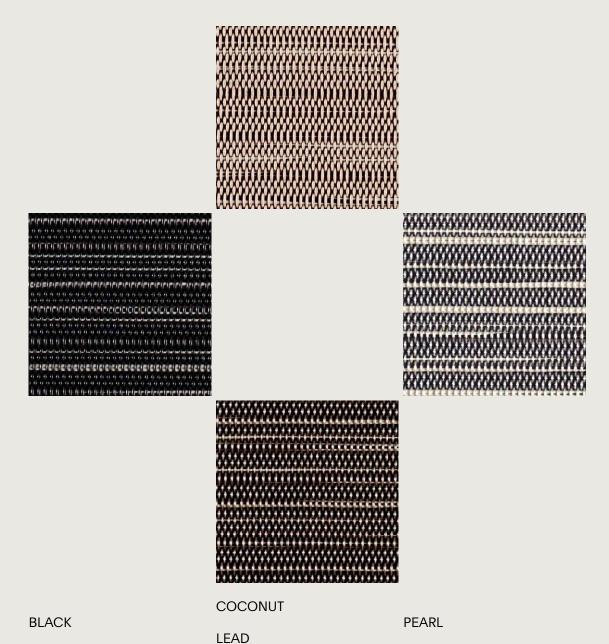

ven the most highly trafficked areas. It is appropriate for all applications, including heavy-duty commercial applications.



















chilewichcontract.com

 $Bamboo^{\scriptscriptstyle\mathsf{TM}}$ 







LATTE

MARBLE MINERAL BLUE OYSTER PLATINUM TITANIUM

CHESTNUT





# Bouclé™















MIDNIGHT ONYX

PLUM

TOBACCO STORM



 $_{\text{\tiny Rugs}} \quad Frost^{\text{\tiny TM}}$ 

Rugs





GREY MINERAL

Tiles, Planks, Rolls, Rugs

# **Ikat**<sup>m</sup>







**FAWN** 





BONE DARK GREEN

DARK BROWN DEEP GREY

STONE

SLATE WALNUT

TWEED WHITE/SILVER



Mosaic<sup>m</sup> Rugs

Rugs







**TOPAZ** 

**BLUE** 

PLUM - NEW

**GREY** 

WHITE/BLACK

P-Core

27

# Reed



GREY MULTI TAN





CLOUD - **NEW** CLOVE SANDBAR

SEAFOAM - NEW SEASHELL STEEL - NEW





# Shade™





BIRCH CHROME HICKORY



# $Speckle^{\scriptscriptstyle{\mathsf{TM}}}$

Tiles, Planks, Rolls, Rugs













BLUE

**MERCURY** 

ONYX

TAUPE

BLUE

GREY

WHITE/BLACK



D Cou

P - Core

# Textiles Collection



Wall, Window, Upholstery

# Textiles Icons

### P-Core | Windows, Upholstery, and Wall Textiles (Category VI, Type III)

Made of sturdy woven vinyl with a polyester core, this textile offers wall protection performance appropriate for all applications, including high-traffic commercial applications. The upholstery is also appropriate for all applications, including high-traffic commercial applications. It is easy to maintain and can be used both indoors and outdoors.

















### FG-Core | Wall Textiles (Category VI, Type III)

Wall protection performance appropriate f