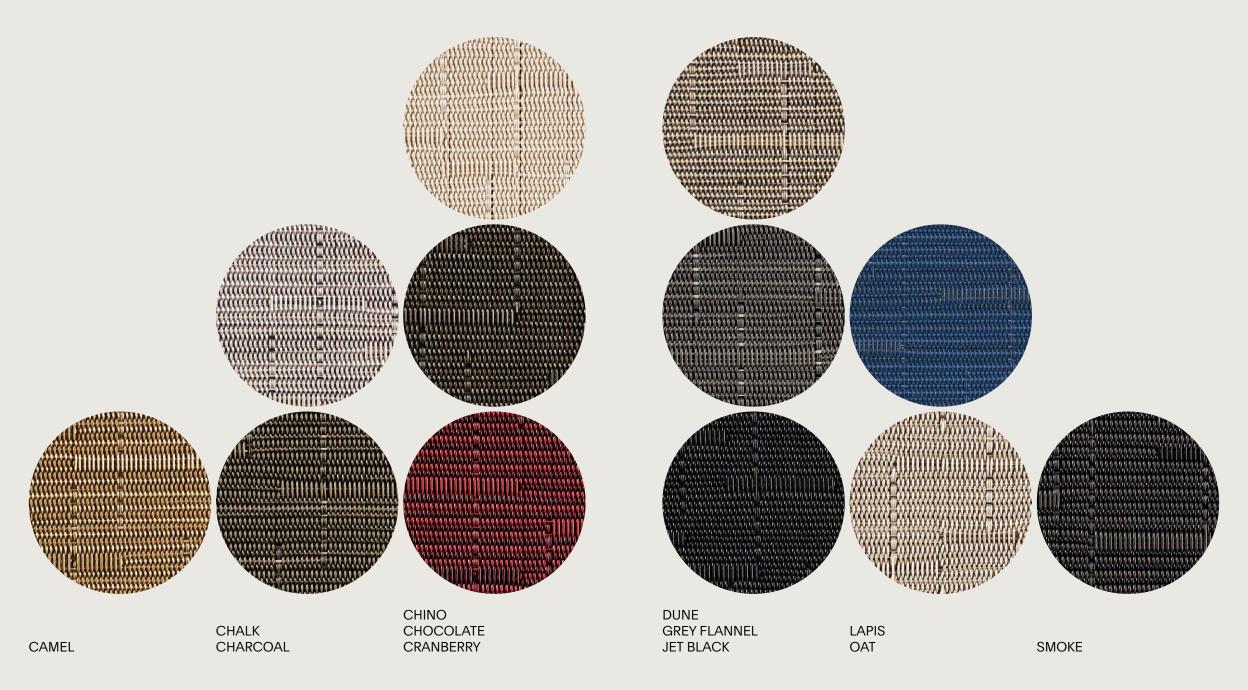

# Basketweave<sup>™</sup>

BARK CARBON CHESTNUT EARTH GALVANIZED STEEL **GLACIER** 

LATTE

MARBLE MINERAL BLUE OYSTER PLATINUM TITANIUM