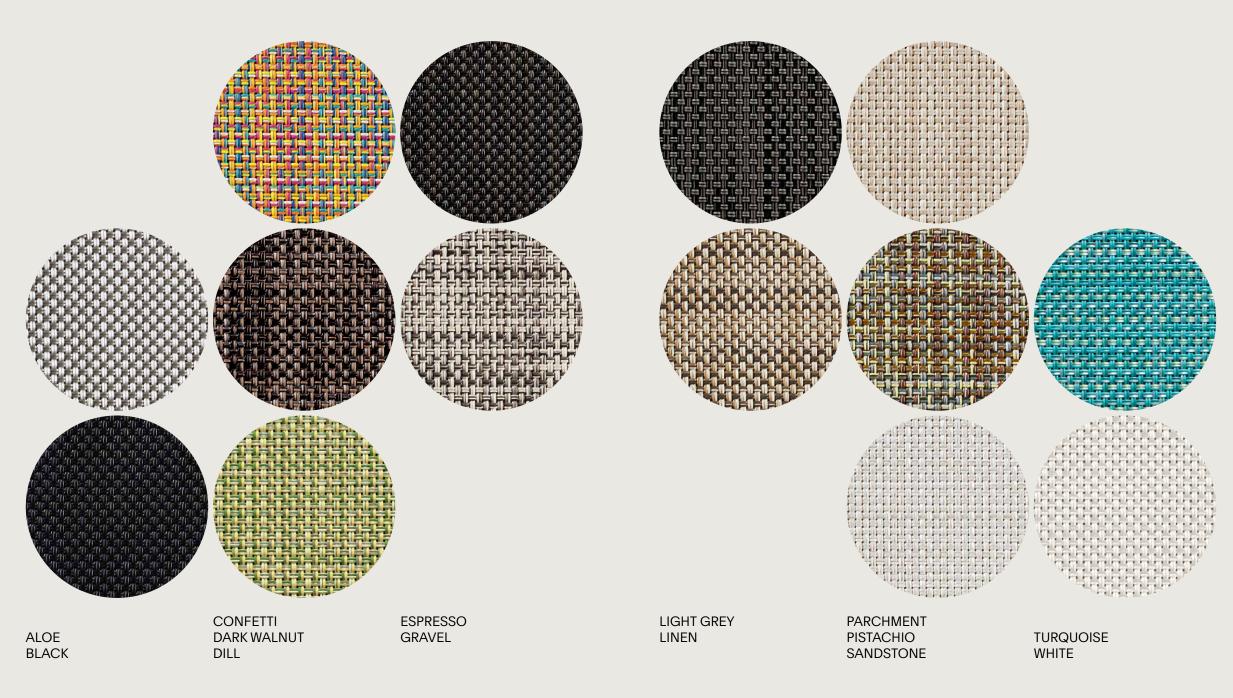

# Basketweave<sup>™</sup>

BARK CARBON CHESTNUT EARTH GALVANIZED STEEL **GLACIER** 

LATTE

MARBLE MINERAL BLUE OYSTER PLATINUM TITANIUM