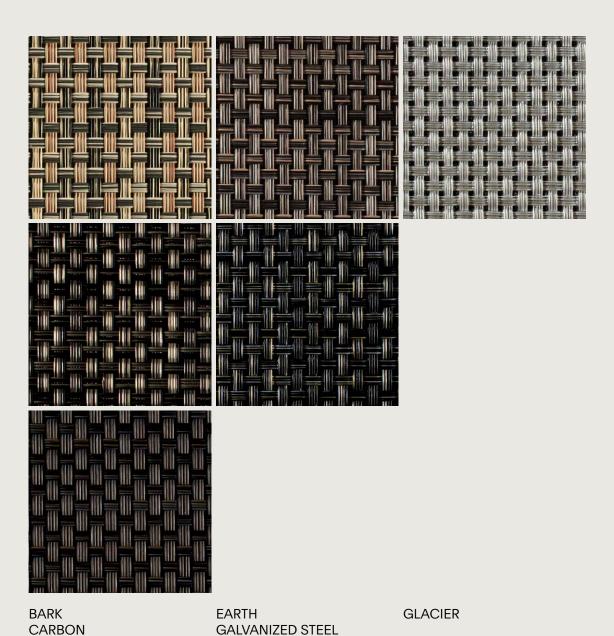

# Basketweave<sup>™</sup>

BARK CARBON CHESTNUT EARTH GALVANIZED STEEL **GLACIER** 

LATTE

MARBLE MINERAL BLUE OYSTER PLATINUM TITANIUM