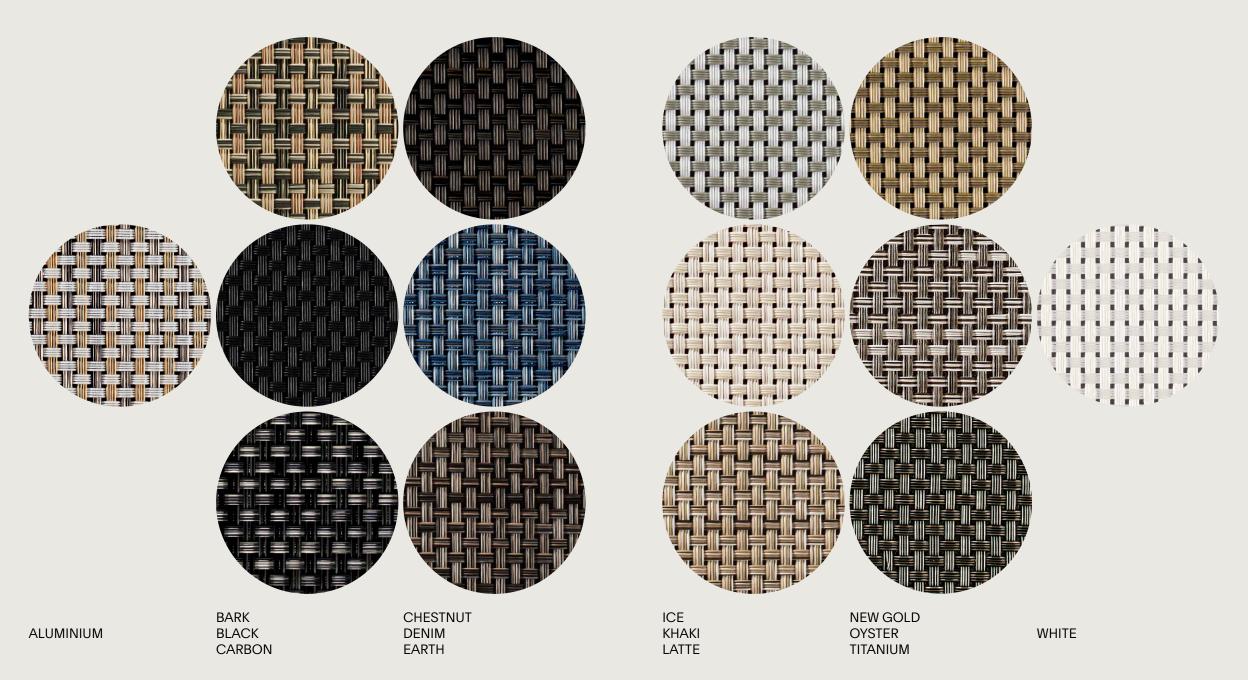

# Basketweave<sup>™</sup>

BARK CARBON CHESTNUT EARTH GALVANIZED STEEL **GLACIER** 

LATTE

MARBLE MINERAL BLUE OYSTER PLATINUM TITANIUM