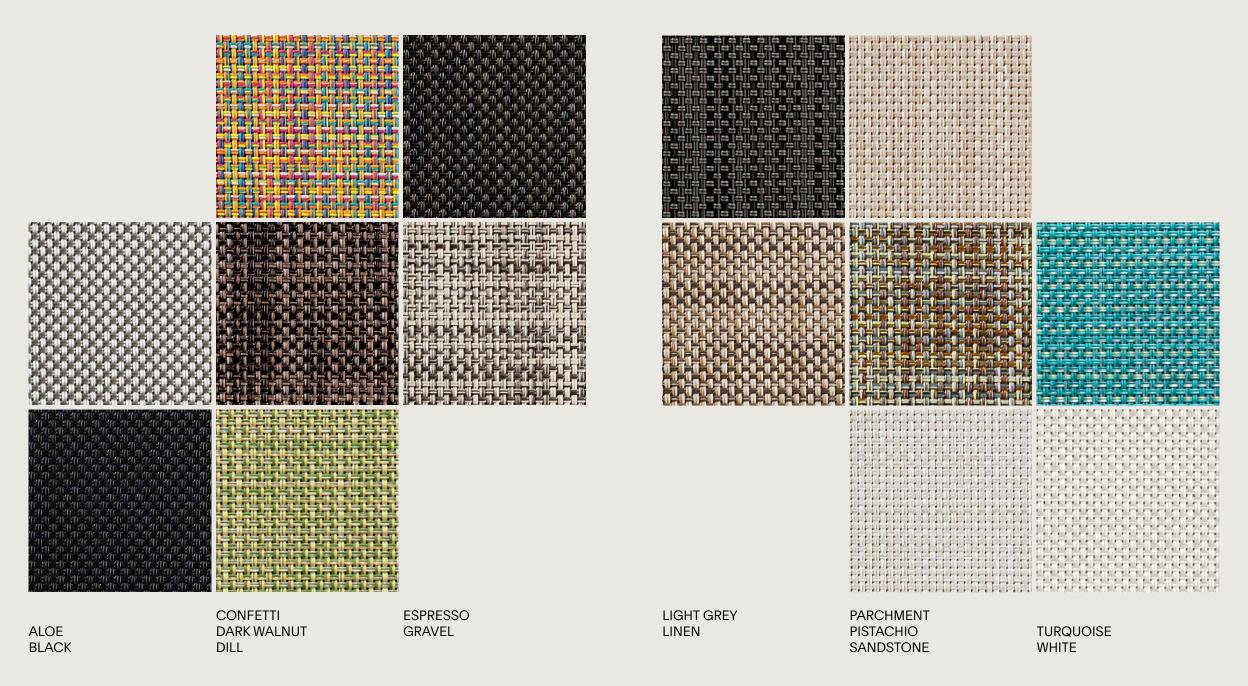

# Contents

| Icons                                          |                                                                                                                                                                                  |                                                                                                                                                                                                                                                                                                                                                                                                                                                                                                       |
|------------------------------------------------|----------------------------------------------------------------------------------------------------------------------------------------------------------------------------------|-------------------------------------------------------------------------------------------------------------------------------------------------------------------------------------------------------------------------------------------------------------------------------------------------------------------------------------------------------------------------------------------------------------------------------------------------------------------------------------------------------|
| Floor Collection<br>Tiles, Planks, Rolls, Rugs | 35                                                                                                                                                                               | Textiles Collection<br>Wall, Window, Upholstery                                                                                                                                                                                                                                                                                                                                                                                                                                                       |
| Floor Icons                                    | 37                                                                                                                                                                               | Textiles Icons                                                                                                                                                                                                                                                                                                                                                                                                                                                                                        |
| Bamboo                                         | 38                                                                                                                                                                               | Bamboo                                                                                                                                                                                                                                                                                                                                                                                                                                                                                                |
| Basketweave                                    | 40                                                                                                                                                                               | Basketweave                                                                                                                                                                                                                                                                                                                                                                                                                                                                                           |
| Bouclé                                         | 44                                                                                                                                                                               | Bouclé                                                                                                                                                                                                                                                                                                                                                                                                                                                                                                |
| Dart                                           | 47                                                                                                                                                                               | Dart                                                                                                                                                                                                                                                                                                                                                                                                                                                                                                  |
| Frame                                          | 48                                                                                                                                                                               | Frost                                                                                                                                                                                                                                                                                                                                                                                                                                                                                                 |
| Frost                                          | 49                                                                                                                                                                               | Lattice                                                                                                                                                                                                                                                                                                                                                                                                                                                                                               |
| Ikat                                           | 50                                                                                                                                                                               | lkat                                                                                                                                                                                                                                                                                                                                                                                                                                                                                                  |
| Mini Basketweave                               | 52                                                                                                                                                                               | Mini Basketweave                                                                                                                                                                                                                                                                                                                                                                                                                                                                                      |
| Mixed Weave                                    | 54                                                                                                                                                                               | Mosaic                                                                                                                                                                                                                                                                                                                                                                                                                                                                                                |
| Mosaic                                         | 55                                                                                                                                                                               | Plaid                                                                                                                                                                                                                                                                                                                                                                                                                                                                                                 |
| Plaid                                          | 56                                                                                                                                                                               | Reed                                                                                                                                                                                                                                                                                                                                                                                                                                                                                                  |
| Reed                                           | 57                                                                                                                                                                               | Rib Weave                                                                                                                                                                                                                                                                                                                                                                                                                                                                                             |
| Rib Weave                                      | 58                                                                                                                                                                               | Shade                                                                                                                                                                                                                                                                                                                                                                                                                                                                                                 |
| Shade                                          | 59                                                                                                                                                                               | Speckle                                                                                                                                                                                                                                                                                                                                                                                                                                                                                               |
| Speckle                                        | 60                                                                                                                                                                               | Tidal                                                                                                                                                                                                                                                                                                                                                                                                                                                                                                 |
| Wave                                           | 61                                                                                                                                                                               | Twill                                                                                                                                                                                                                                                                                                                                                                                                                                                                                                 |
|                                                | 62                                                                                                                                                                               | Wave                                                                                                                                                                                                                                                                                                                                                                                                                                                                                                  |
|                                                | Floor Collection Tiles, Planks, Rolls, Rugs  Floor Icons  Bamboo Basketweave Bouclé Dart Frame Frost Ikat Mini Basketweave Mixed Weave Mosaic Plaid Reed Rib Weave Shade Speckle | Floor Collection       35         Tiles, Planks, Rolls, Rugs         Floor Icons       37         Bamboo       38         Basketweave       40         Bouclé       44         Dart       47         Frame       48         Frost       49         Ikat       50         Mini Basketweave       52         Mixed Weave       54         Mosaic       55         Plaid       56         Reed       57         Rib Weave       58         Shade       59         Speckle       60         Wave       61 |