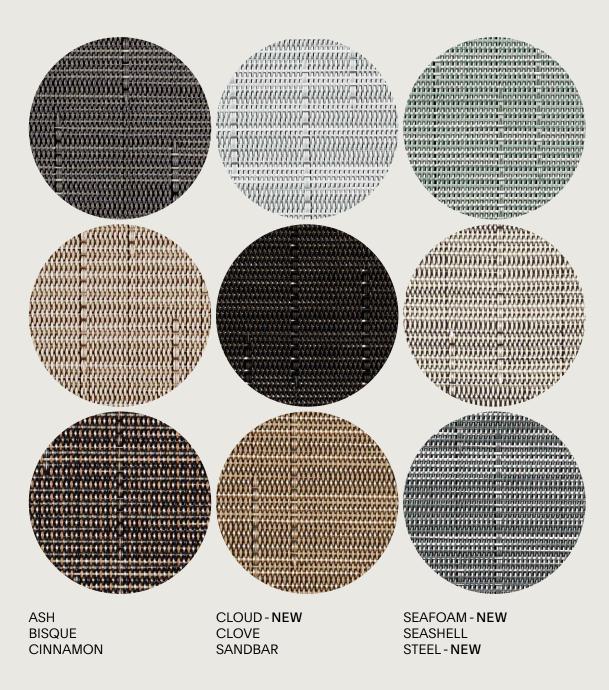

# Reed

GREY MULTI TAN

CLOUD - **NEW** CLOVE SANDBAR

SEAFOAM - NEW SEASHELL STEEL - NEW